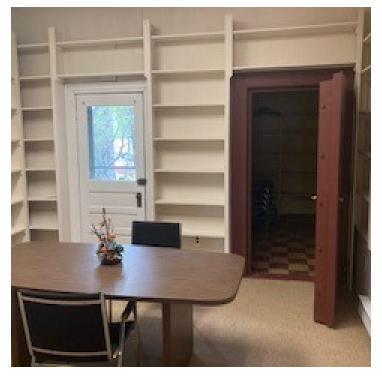

#### **FEATURES**

- 1,198 sf Office/Retail Building for Sale in town of King George
- Former Bank Building (Built in 1900)
- Excellent space for Law Office
- Three offices, a restroom, and one Conference Room
- · Bank vault can be used for document storage
- Site is across from the King George Courthouse
- · Great Kings Highway visibility

#### **PROPERTY HIGHLIGHTS**

- 1,198 sf Office/Retail Building for Sale in town of King George
- Former Bank Building
- Excellent space for Law Office
- Three offices, a restroom, and one Conference Room
- Bank vault can be used for document storage
- Site is across from the King George Courthouse
- Great Kings Highway visibility