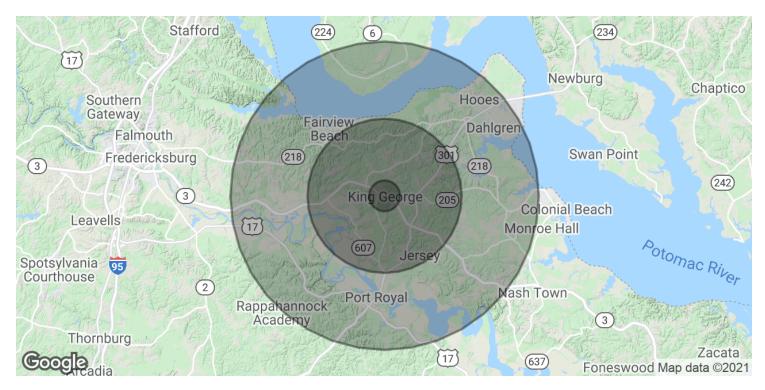

### 1,198 SF OFFICE/RETAIL BUILDING FOR SALE IN TOWN OF KING GEORGE

9428 Kings Highway, King George, VA 22485

| POPULATION           | 1 MILE | 5 MILES | 10 MILES |
|----------------------|--------|---------|----------|
| Total Population     | 374    | 9,527   | 26,916   |
| Average age          | 36.5   | 36.9    | 37.3     |
| Average age (Male)   | 36.6   | 36.8    | 37.0     |
| Average age (Female) | 36.4   | 36.9    | 37.3     |
| HOUSEHOLDS & INCOME  | 1 MILE | 5 MILES | 10 MILES |
| Total households     | 138    | 3,497   | 9,768    |
| # of persons per HH  | 2.7    | 2.7     | 2.8      |

\$90,464

\$348,769

\$90,101

\$341,122

Average HH income

Average house value

\$87,917

\$337,259