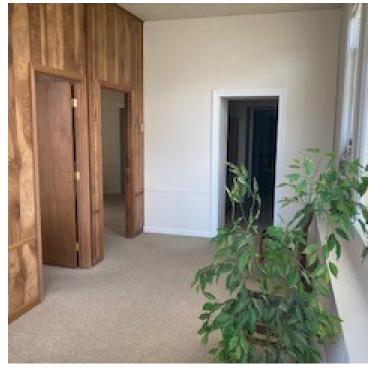

#### **FEATURES**

- 1,198 sf Office/Retail Building for Sale in town of King George
- Former Bank Building (Built in 1900)
- Excellent space for Law Office
- Three offices, a restroom, and one Conference Room
- · Bank vault can be used for document storage
- Site is across from the King George Courthouse
- · Great Kings Highway visibility

#### **PROPERTY HIGHLIGHTS**

- 1,198 sf Office/Retail Building for Sale in town of King George
- Former Bank Building
- Excellent space for Law Office
- Three offices, a restroom, and one Conference Room
- Bank vault can be used for document storage
- Site is across from the King George Courthouse
- Great Kings Highway visibility