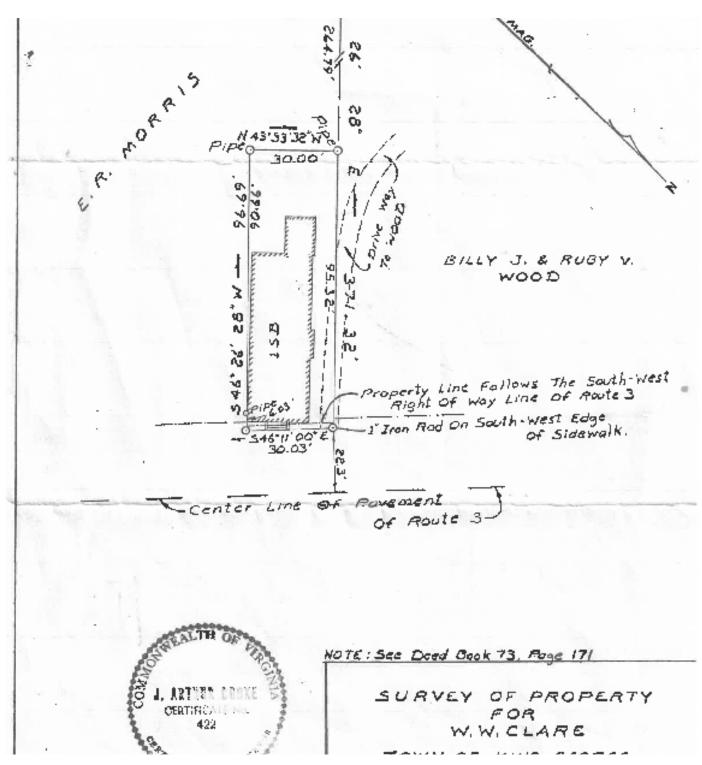

#### **OFFERING SUMMARY**

| Sale Price:    | \$200,000  |  |
|----------------|------------|--|
| Lot Size:      | 0.07 Acres |  |
| Year Built:    | 1900       |  |
| Building Size: | 1,198 SF   |  |
| Zoning:        | C-2        |  |
| Price / SF:    | \$166.94   |  |