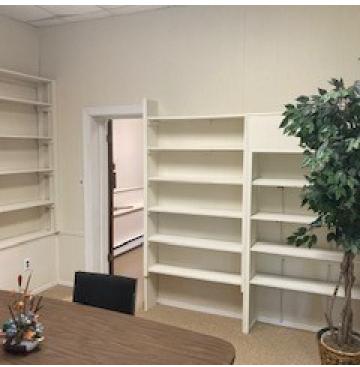

#### **FEATURES**

- 1,198 sf Office/Retail Building for Sale in town of King George
- Former Bank Building (Built in 1900)
- Excellent space for Law Office
- Three offices, a restroom, and one Conference Room
- · Bank vault can be used for document storage
- Site is across from the King George Courthouse
- · Great Kings Highway visibility

#### **PROPERTY HIGHLIGHTS**

- 1,198 sf Office/Retail Building for Sale in town of King George
- Former Bank Building
- Excellent space for Law Office
- Three offices, a restroom, and one Conference Room
- Bank vault can be used for document storage
- Site is across from the King George Courthouse
- Great Kings Highway visibility