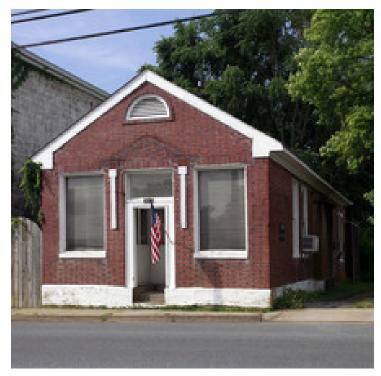

### 1,198 SF OFFICE/RETAIL BUILDING FOR SALE IN TOWN OF KING GEORGE

9428 Kings Highway, King George, VA 22485

#### **PROPERTY OVERVIEW**

1,198 sf Office/Retail Building for sale in town of King George

#### **PROPERTY HIGHLIGHTS**

- 1,198 sf Office/Retail Building for Sale in town of King George
- Former Bank Building
- Excellent space for Law Office
- Three offices, a restroom, and one Conference Room
- Bank vault can be used for document storage
- Site is across from the King George Courthouse
- Great Kings Highway visibility