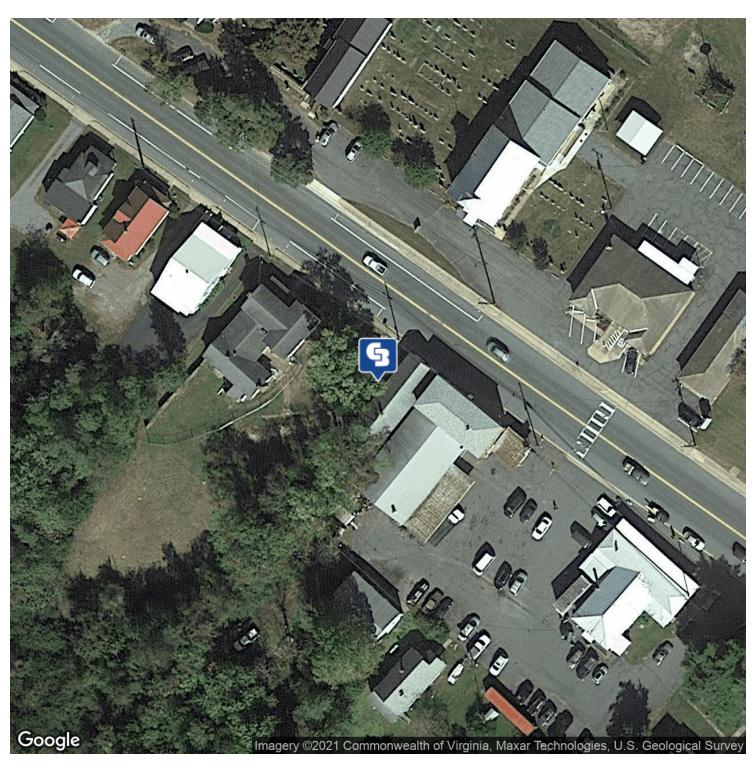

### 1,198 SF OFFICE/RETAIL BUILDING FOR SALE IN TOWN OF KING GEORGE

9428 Kings Highway, King George, VA 22485

### 1,198 SF OFFICE/RETAIL BUILDING FOR SALE IN TOWN OF KING GEORGE

9428 Kings Highway, King George, VA 22485

| POPULATION           | 1 MILE | 5 MILES | 10 MILES |
|----------------------|--------|---------|----------|
| Total Population     | 374    | 9,527   | 26,916   |
| Average age          | 36.5   | 36.9    | 37.3     |
| Average age (Male)   | 36.6   | 36.8    | 37.0     |
| Average age (Female) | 36.4   | 36.9    | 37.3     |
| HOUSEHOLDS & INCOME  | 1 MILE | 5 MILES | 10 MILES |
| Total households     | 138    | 3,497   | 9,768    |
| # of persons per HH  | 2.7    | 2.7     | 2.8      |